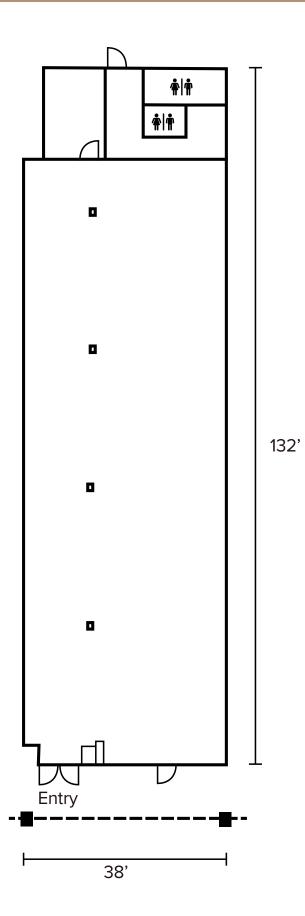

## Lease Space Features

This 5,013 SF space features an open floorplan with exposed ceilings, LED lights, and concrete floor. Fabulous exposure next to Kyoto Hibachi & Sushi.