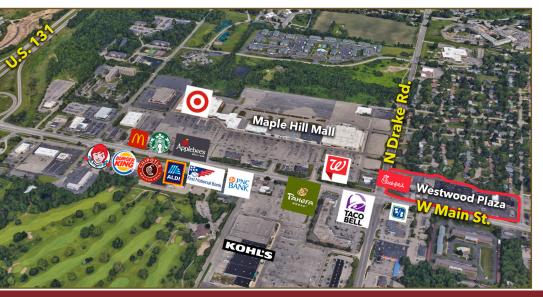

## **Property Details**

Located at the northeast corner of Kalamazoo's busiest commercial intersection (West Main St. and Drake Rd.), Westwood Plaza is a 100,000 SF center offering an excellent location and demographics.

### **Major Tenants**

Natural Health Center

**ESTWO** 

WOLD HIBACHIS

- Cold Stone Creamery
- Kyoto Hibachi
- LL Flooring
- Main Street Pub
- Chick-fil-A
- Penn Station
- Biggby Coffee
- X-Golf