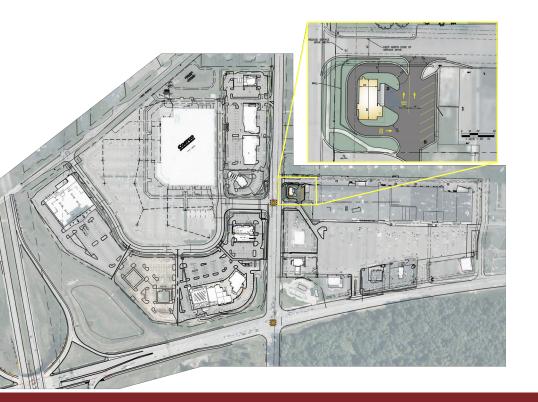

# **Property Details**

Located at the northeast corner signalized intersection of Drake Rd. and Century Ave., this site offers excellent location and visibility to Costco and University Commons. Numerous options available for 1,200 - 3,500 SF development.

## Pad Site Development

- NEC signalized intersection at Drake Rd. and Century Ave.
- Excellent location and visibility at entry to Costco and University Commons
- Up to 1,200 SF with possible drive-thru
- Up to 3,500 SF for retail use