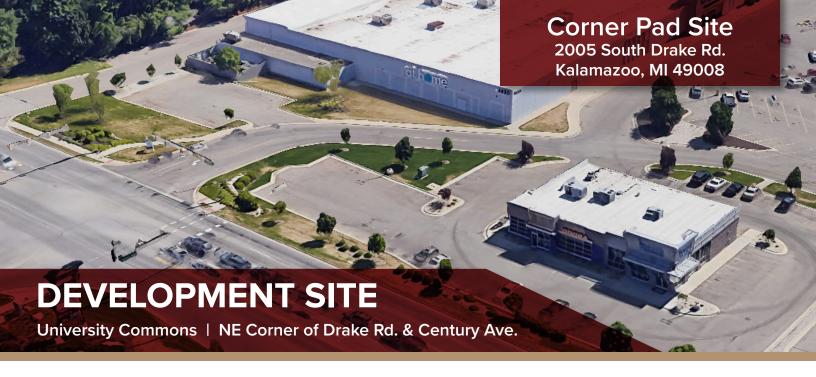

# **Property Details**

Located at the northeast corner signalized intersection of Drake Rd. and Century Ave., this site offers excellent location and visibility to Costco and University Commons. Numerous options available for 1,200 - 3,500 SF development.

## Pad Site Development

- NEC signalized intersection at Drake Rd. and Century Ave.
- Excellent location and visibility at entry to Costco and University Commons
- Up to 1,200 SF with possible drive-thru
- Up to 3,500 SF for retail use