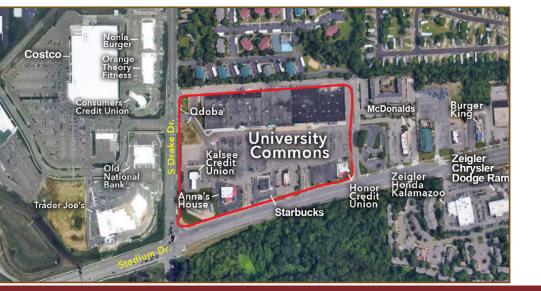

### **Property Details**

Located in University Commons Shopping Center at the northeast corner of Stadium Dr. and Drake Rd. off U.S. 131, this 15,000 SF endcap is available immediately and features two loading docks and new LED interior lighting.

Take part in this excellent opportunity to join neighboring merchants such as At Home, Costco, Trader Joe's, and more.