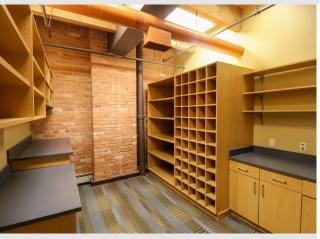

Features include open concept suite with elegant finishes, exposed brick showcasing plenty of warmth and character, as well as an abundance of natural light and great views of downtown Kalamazoo.

### **Suite Description**

- 2,900sf
- 4 Office Rooms
- 1 Open Space
- 1 Copy Room
- 1 Storage Closet
- Tenant-Only Access Elevators