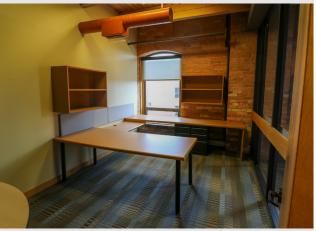

Features include open concept suite with elegant finishes, exposed brick showcasing plenty of warmth and character, as well as an abundance of natural light and great views of downtown Kalamazoo.

### **Suite Description**

- 2,900sf
- 4 Office Rooms
- 1 Open Space
- 1 Copy Room
- 1 Storage Closet
- Tenant-Only Access Elevators