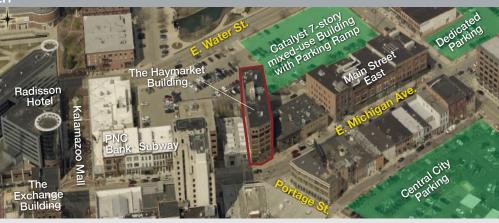

#### **Amenities**

- Dedicated parking
- Accessible on-site management
- Steps away from banking, restaurants, shopping, parks, and more
- Conveniently located in downtown Kalamazoo within the heart of the business and entertainment district