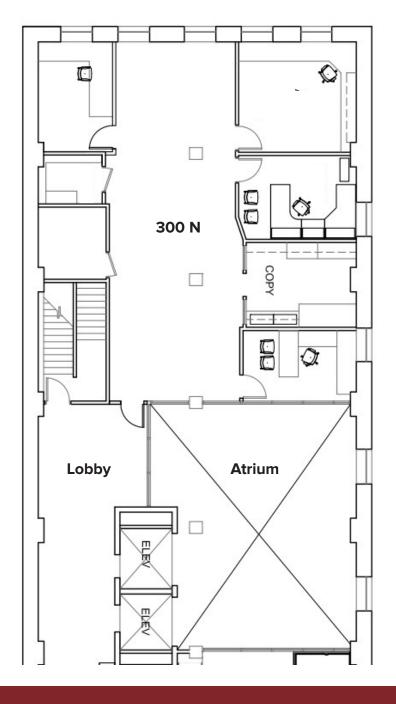

# Haymarket Building | Suite 300 North

### **Suite Description**

- 2,900sf
- 4 Office Rooms
- 1 Open Space
- 1 Copy Room
- 1 Storage Closet
- Tenant-Only Access Elevators