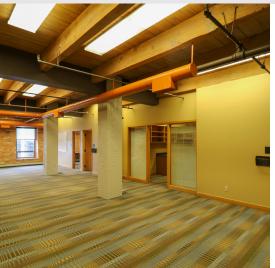

Features include open concept suite with elegant finishes, exposed brick showcasing plenty of warmth and character, as well as an abundance of natural light and great views of downtown Kalamazoo.

### **Suite Description**

- 2,900sf
- 4 Office Rooms
- 1 Open Space
- 1 Copy Room
- 1 Storage Closet
- Tenant-Only Access Elevators