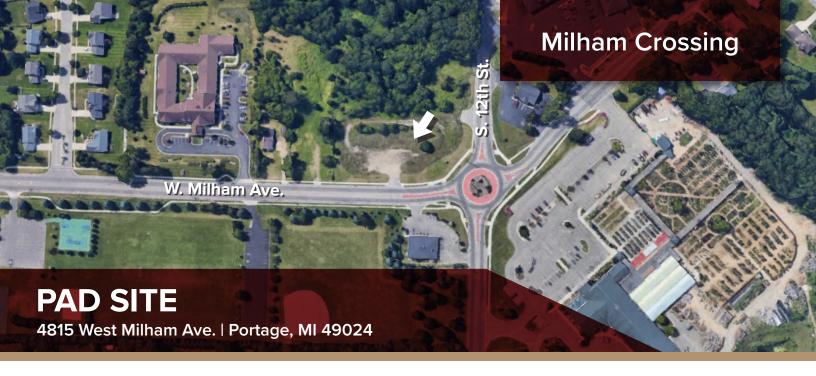

# **Property Details**

New 3-acre mixed-use project featuring retail, restaurant, and office build to suit opportunities either in-line or as free-standing pad sites at the southeast corner of Milham Ave. and 12th St.

This prime corner site is located in the growing southwest Portage market.

## **Property Details**

- Sale/Lease/Build to Suit Opportunities
- 1.28 Acres
- Zoned 0S1 Commercial