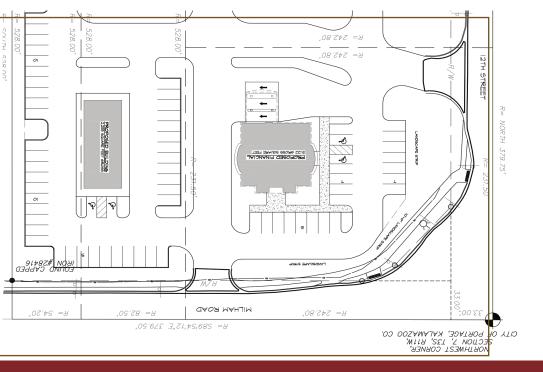

## **Property Details**

- Sale/Lease/Build to Suit Opportunities
- 1.28 Acres
- Zoned 0S1 Commercial