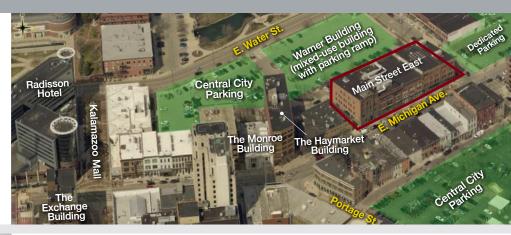

## **Amenities**

- · Dedicated parking
- Accessible on-site management
- Steps away from banking, restaurants, shopping, parks, and more
- Conveniently located in downtown Kalamazoo within the heart of the business and entertainment district