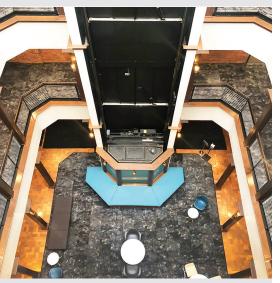

## **Property Details**

Historic multi-client building offering flexible and innovative high-end suites consisting of 500 SF up to 8,000 SF.

The building features turn-of-the-century charm with exposed brick and natural wood, along with an abundance of natural light including a 4-story open atrium ideal for future networking events.