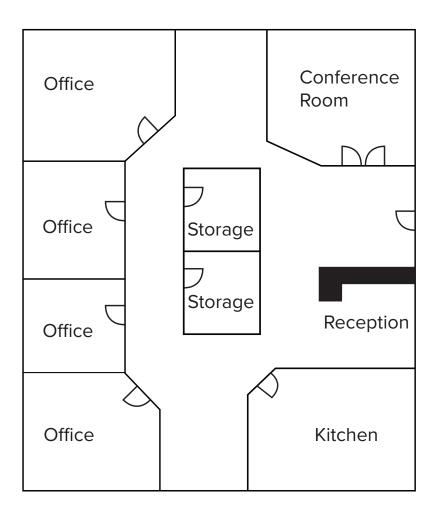

## **Suite Description**

- Located on the 4th floor, 1,376 SF
- Move-in ready suite includes four private offices with an abundance of natural light
- Sizable conference room and a spacious reception area
- Client responsible for electricity

\*Drawing is not to scale