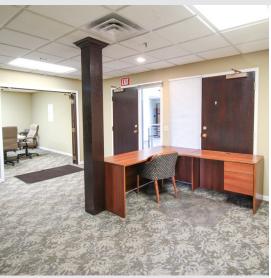

Suites comprise of different layouts ranging from hard offices to open concepts with vaulted ceilings as well as great views of downtown Kalamazoo.

## **Suite Description**

- Located on the 4th floor, 1,376 SF
- Move-in ready suite includes four private offices with an abundance of natural light
- Sizable conference room and a spacious reception area
- Client responsible for electricity