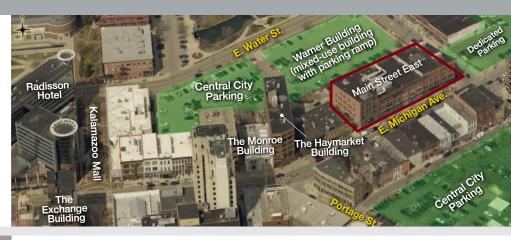

#### **Amenities**

- · Dedicated parking
- Accessible on-site management
- Steps away from banking, restaurants, shopping, parks, and more
- Conveniently located in downtown Kalamazoo within the heart of the business and entertainment district