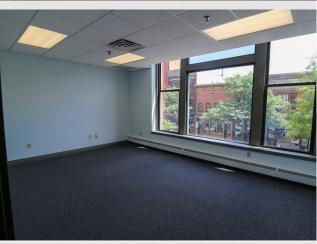

Suites comprise of different layouts ranging from hard offices to open concepts with vaulted ceilings as well as great views of downtown Kalamazoo.

## **Suite Description**

- 2,100sf
- Large Open Space
- Tall Windows
- Multiple Private Offices
- Storage / Utility Room
- Reception Room