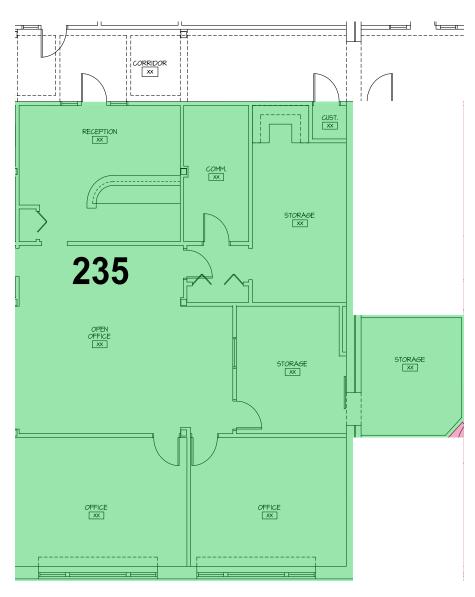

## **Suite Description**

- 2,100sf
- Large Open Space
- Tall Windows
- Multiple Private Offices
- Storage / Utility Room
- Reception Room