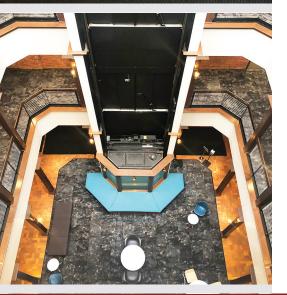

## **Property Details**

Historic multi-client building offering flexible and innovative high-end suites consisting of 500 SF up to 8,000 SF.

The building features turn-of-the-century charm with exposed brick and natural wood, along with an abundance of natural light including a 4-story open atrium ideal for future networking events.