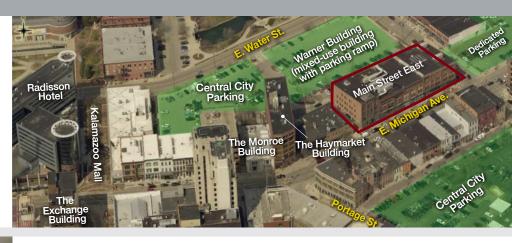

## **Amenities**

- · Dedicated parking
- Accessible on-site management
- Steps away from banking, restaurants, shopping, parks, and more
- Conveniently located in downtown Kalamazoo within the heart of the business and entertainment district