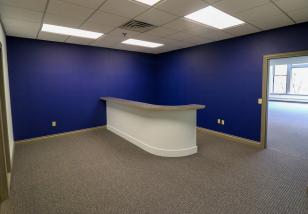

Suites comprise of different layouts ranging from hard offices to open concepts with vaulted ceilings as well as great views of downtown Kalamazoo.

## **Suite Description**

- 2,100sf
- Large Open Space
- Tall Windows
- Multiple Private Offices
- Storage / Utility Room
- Reception Room