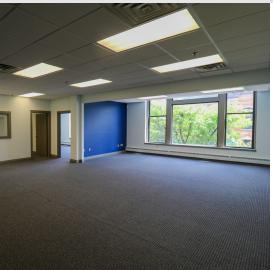

Suites comprise of different layouts ranging from hard offices to open concepts with vaulted ceilings as well as great views of downtown Kalamazoo.

## **Suite Description**

- 2,100sf
- Large Open Space
- Tall Windows
- Multiple Private Offices
- Storage / Utility Room
- Reception Room