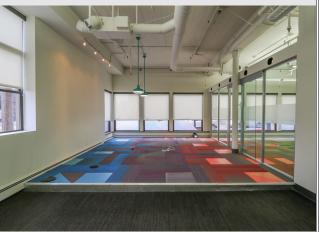

## **Suite Description**

- This space is 3,033 square feet
- Ground-level space with fantastic visibility
- Historic details within the space
- Modern amenities compliment throughout
- Dedicated kitchen within the space
- Access through atrium & directly outdoors