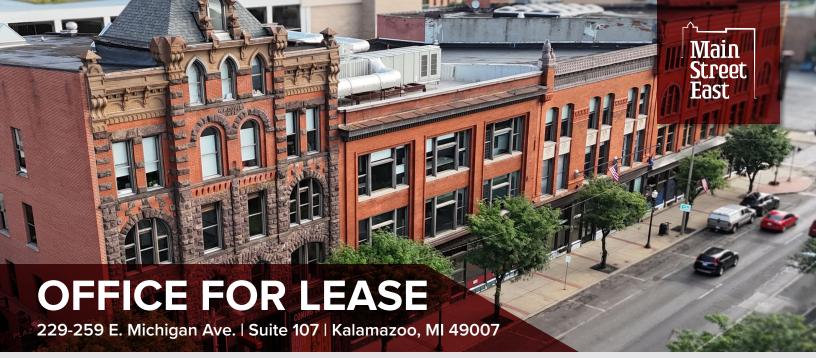

## **Property Details**

Historic multi-client building offering flexible and innovative high-end suites consisting of 500 SF up to 8,000 SF.

The building features turn-of-the-century charm with exposed brick and natural wood, along with an abundance of natural light including a 4-story open atrium ideal for future networking events.