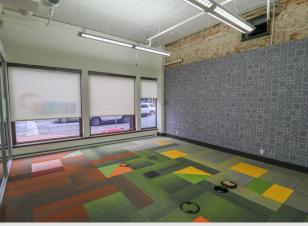

## **Suite Description**

- This space is 3,033 square feet
- Ground-level space with fantastic visibility
- Historic details within the space
- Modern amenities compliment throughout
- Dedicated kitchen within the space
- Access through atrium & directly outdoors