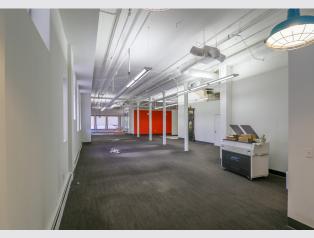

## **Suite Description**

- This space is 3,033 square feet
- Ground-level space with fantastic visibility
- Historic details within the space
- Modern amenities compliment throughout
- Dedicated kitchen within the space
- Access through atrium & directly outdoors