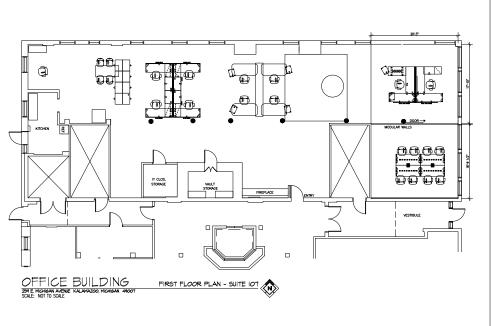

## **Suite Description**

- This space is 3,033 square feet
- Ground-level space with fantastic visibility
- Historic details within the space
- Modern amenities compliment throughout
- Dedicated kitchen within the space
- Access through atrium & directly outdoors