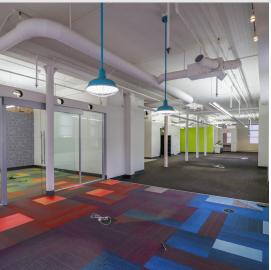

Suites comprise of different layouts ranging from hard offices to open concepts with vaulted ceilings as well as great views of downtown Kalamazoo.

## **Suite Description**

- This space is 3,033 square feet
- Ground-level space with fantastic visibility
- Historic details within the space
- Modern amenities compliment throughout
- Dedicated kitchen within the space
- Access through atrium & directly outdoors