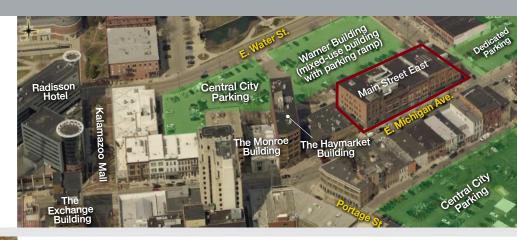

## **Amenities**

- · Dedicated parking
- Accessible on-site management
- Steps away from banking, restaurants, shopping, parks, and more
- Conveniently located in downtown Kalamazoo within the heart of the business and entertainment district