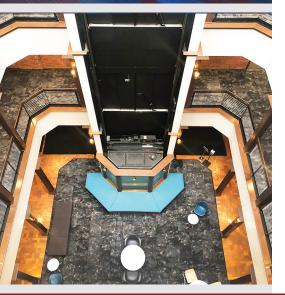

## **Property Details**

Historic multi-client building offering flexible and innovative high-end suites consisting of 500 SF up to 8,000 SF.

The building features turn-of-the-century charm with exposed brick and natural wood, along with an abundance of natural light including a 4-story open atrium ideal for future networking events.