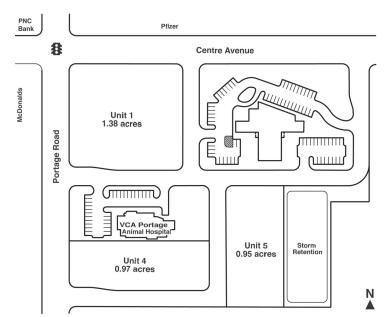

## **Property Details**

CentrePort Commons is located at the southeast corner of Centre Ave. and Portage Rd. in this fast-growing commercial and residential market in Portage.

This 8-acre, mixed-use property offers retail, restaurant, and office opportunities. These sites can be built out to fit the exact needs of your business. This is a prime corner site located between Pfizer and Stryker with build to suit opportunities on 1 to 2.5 acre sites.

## **Major Tenants**

- Bronson Primary Care Partners
- VCA Portage Animal Hospital