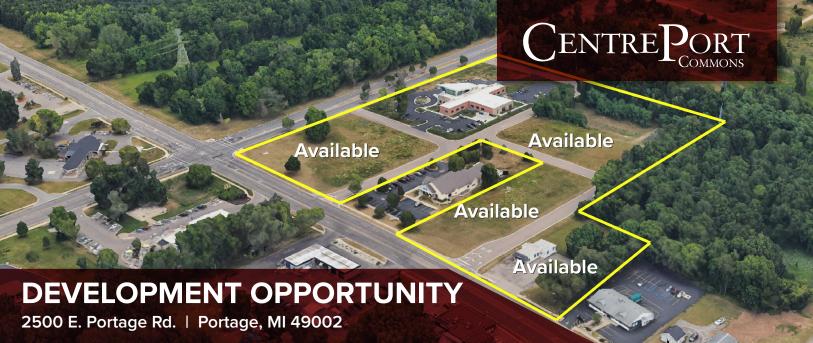

## **Property Details**

CentrePort Commons is located at the southeast corner of Centre Ave. and Portage Rd. in this fast-growing commercial and residential market in Portage.

This 8-acre, mixed-use property offers retail, restaurant, and office opportunities. These sites can be built out to fit the exact needs of your business. This is a prime corner site located between Pfizer and Stryker with build to suit opportunities on 1 to 2.5 acre sites.

## **Major Tenants**

- Bronson Primary Care Partners
- VCA Portage Animal Hospital