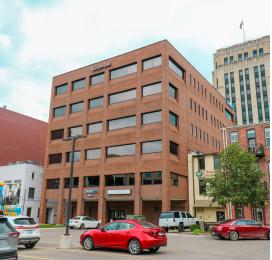

## **Property Details**

Argos East is a beautiful office building offering move-in ready suites of various sizes, configurations, and styles. Located in Downtown Kalamazoo, this building puts your business in the heart of commerce for southwest Michigan.

Argos East offers suites ranging from 805sf offices up to 6,700sf entire-floor options. Suites comprise of different layouts ranging from hard offices to open concepts with great views of Downtown Kalamazoo. A central elevator with a panoramic view brings clients from the ground level to the 6th floor in seconds.