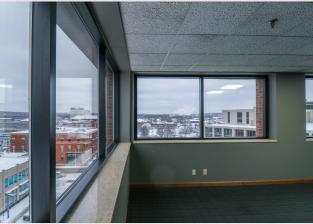

Argos East offers suites ranging from 805sf offices up to 6,700sf entire-floor options. Suites comprise of different layouts ranging from hard offices to open concepts with great views of Downtown Kalamazoo. A central elevator with a panoramic view brings clients from the ground level to the 6th floor in seconds.

## **Suite Description**

- 1,200sf
- Unique office space comprising of one private office, an entryway, an open space, and more.
- Located on the 6th floor
- Many large windows throughout the entire suite provide natural light.