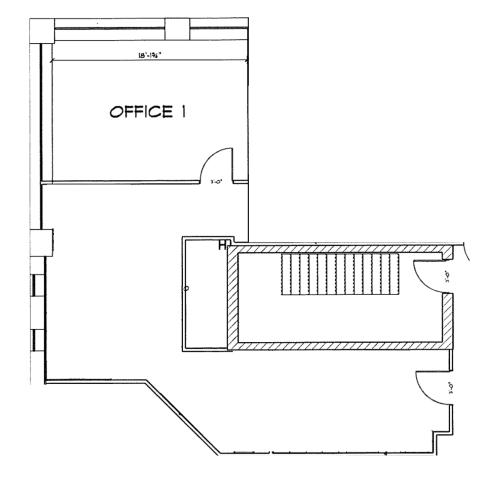

## **Suite Description**

- 1,200sf
- Unique office space comprising of one private office, an entryway, an open space, and more.
- Located on the 6th floor
- Many large windows throughout the entire suite provide natural light.