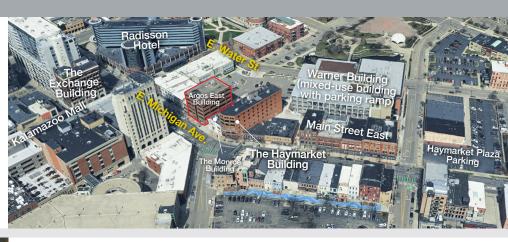

## **Property Details**

Argos East is a beautiful office building offering move-in ready suites of various sizes, configurations, and styles. Located in Downtown Kalamazoo, this building puts your business in the heart of commerce for southwest Michigan.

## **Amenities**

- · Dedicated parking
- Accessible on-site management
- Steps away from banking, restaurants, shopping, parks, and more
- Conveniently located in downtown Kalamazoo within the heart of the business and entertainment district