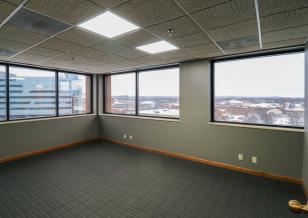

Argos East offers suites ranging from 805sf offices up to 6,700sf entire-floor options. Suites comprise of different layouts ranging from hard offices to open concepts with great views of Downtown Kalamazoo. A central elevator with a panoramic view brings clients from the ground level to the 6th floor in seconds.

## **Suite Description**

- 1,200sf
- Unique office space comprising of one private office, an entryway, an open space, and more.
- Located on the 6th floor
- Many large windows throughout the entire suite provide natural light.