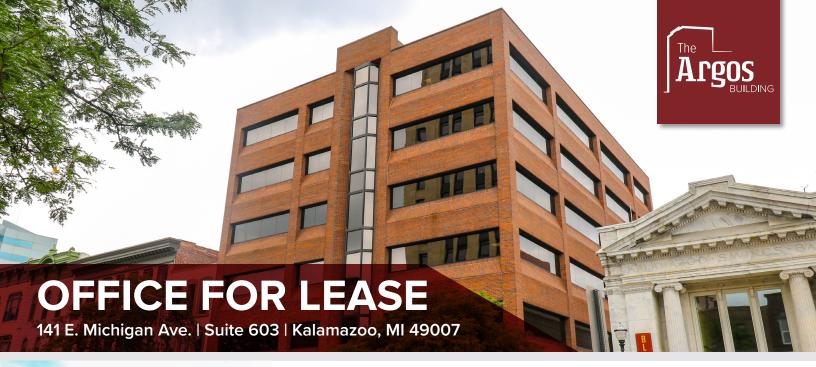

## **Property Details**

Argos East is a beautiful office building offering move-in ready suites of various sizes, configurations, and styles. Located in Downtown Kalamazoo, this building puts your business in the heart of commerce for southwest Michigan.

Argos East offers suites ranging from 805sf offices up to 6,700sf entire-floor options. Suites comprise of different layouts ranging from hard offices to open concepts with great views of Downtown Kalamazoo. A central elevator with a panoramic view brings clients from the ground level to the 6th floor in seconds.