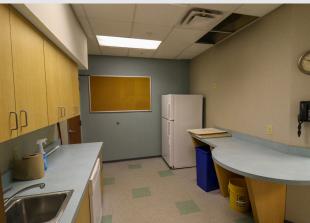

## Argos East | Suite 102

#### **Suite Description**

- 2,990sf
- Traditional office space comprising of 10+ private offices, a conference room, kitchen, storage space, and more.
- Located on the 1st floor, this suite is easy to access for both employees and clients.
- Opportunity for outdoor street-facing signage