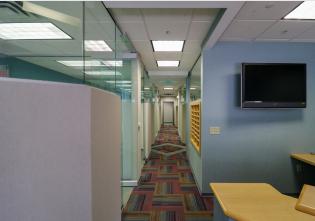

## Argos East | Suite 102

#### **Suite Description**

- 2,990sf
- Traditional office space comprising of 10+ private offices, a conference room, kitchen, storage space, and more.
- Located on the 1st floor, this suite is easy to access for both employees and clients.
- Opportunity for outdoor street-facing signage