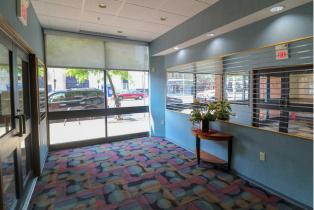

## Argos East | Suite 102

#### **Suite Description**

- 2,990sf
- Traditional office space comprising of 10+ private offices, a conference room, kitchen, storage space, and more.
- Located on the 1st floor, this suite is easy to access for both employees and clients.
- Opportunity for outdoor street-facing signage