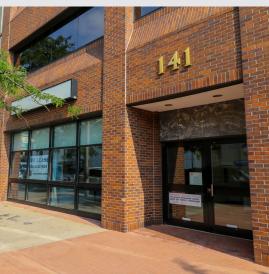

## Argos East | Suite 102

#### **Suite Description**

- 2,990sf
- Traditional office space comprising of 10+ private offices, a conference room, kitchen, storage space, and more.
- Located on the 1st floor, this suite is easy to access for both employees and clients.
- Opportunity for outdoor street-facing signage