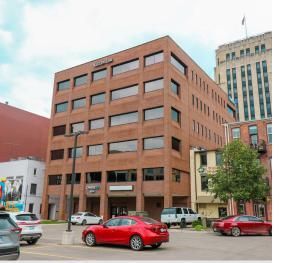

# **OFFICE FOR LEASE**

141 E. Michigan Ave. | Suite 102 | Kalamazoo, MI 49007

# **Property Details**

Argos East is a beautiful office building offering move-in ready suites of various sizes, configurations, and styles. Located in Downtown Kalamazoo, this building puts your business in the heart of commerce for southwest Michigan.

Argos East offers suites ranging from 805sf offices up to 6,700sf entire-floor options. Suites comprise of different layouts ranging from hard offices to open concepts with great views of Downtown Kalamazoo. A central elevator with a panoramic view brings clients from the ground level to the 6th floor in seconds.