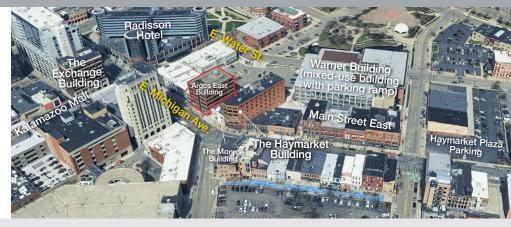

# **Property Details**

Argos East is a beautiful office building offering move-in ready suites of various sizes, configurations, and styles. Located in Downtown Kalamazoo, this building puts your business in the heart of commerce for southwest Michigan.

## Amenities

- Dedicated parking
- Accessible on-site management
- Steps away from banking, restaurants, shopping, parks, and more
- Conveniently located in downtown Kalamazoo within the heart of the business and entertainment district