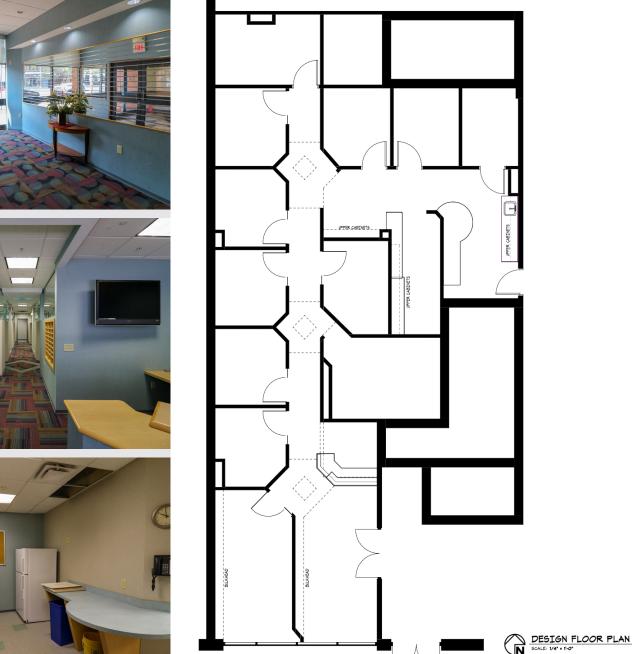

#### **Suite Description**

- 2,990sf
- Traditional office space comprising of 10+ private offices, a conference room, kitchen, storage space, and more.
- Located on the 1st floor, this suite is easy to access for both employees and clients.
- Opportunity for outdoor street-facing signage