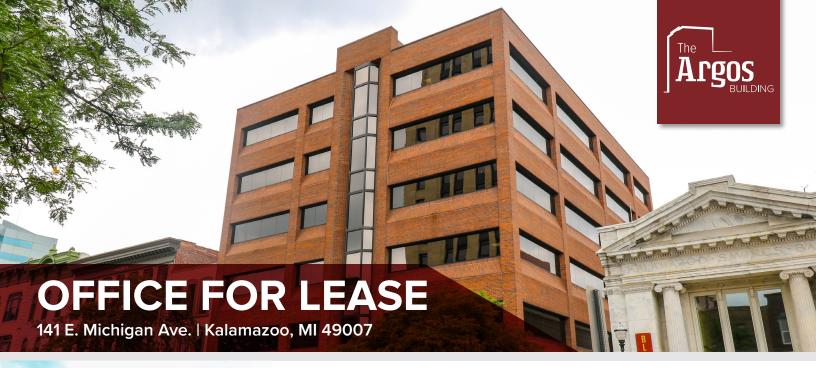

## **Property Details**

Argos East is a beautiful office building offering move-in ready suites of various sizes, configurations, and styles. Located in Downtown Kalamazoo, this building puts your business in the heart of commerce for southwest Michigan.

Argos East offers suites ranging from 805sf offices up to 6,700sf entire-floor options. Suites comprise of different layouts ranging from hard offices to open concepts with great views of Downtown Kalamazoo. A central elevator with a panoramic view brings clients from the ground level to the 6th floor in seconds.