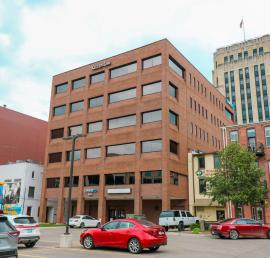

## **Property Details**

Argos East is a beautiful office building offering move-in ready suites of various sizes, configurations, and styles. Located in Downtown Kalamazoo, this building puts your business in the heart of commerce for southwest Michigan.

Argos East offers suites ranging from 805sf offices up to 6,700sf entire-floor options. Suites comprise of different layouts ranging from hard offices to open concepts with great views of Downtown Kalamazoo. A central elevator with a panoramic view brings clients from the ground level to the 6th floor in seconds.