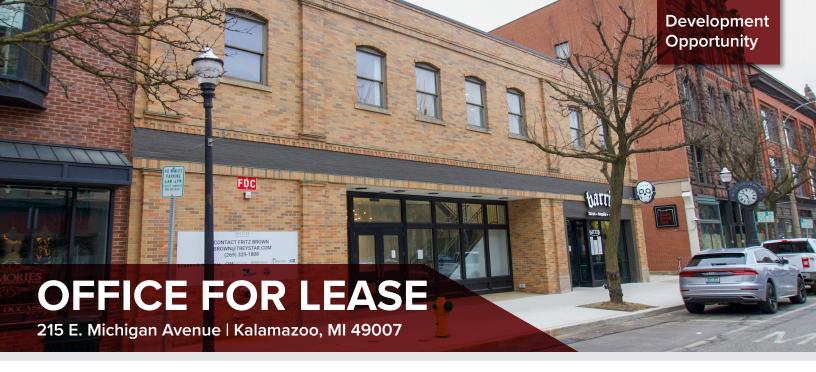

## **Property Information**

Treystar's 215 E Michigan Ave. building will offer prime office space in the heart of Kalamazoo's downtown business corridor. The second floor of this building will soon consist of mixed-use office space located conveniently above a restaurant on the first floor. This project can be completed to suit the exact needs of your business.