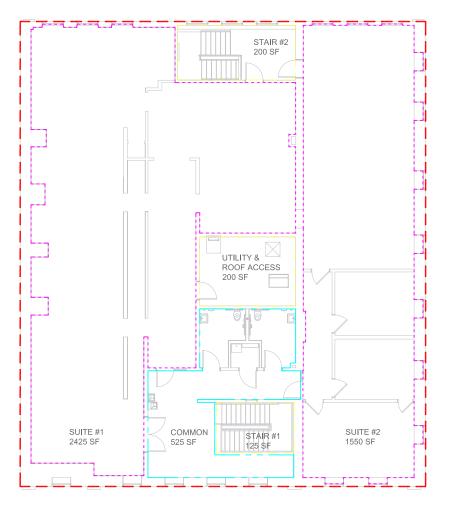

## **Details**

- Gross Floor Area: 5,700 SF
- Stairs + Utility: 525 SF
- Common Space: 525 SF
- Suite #1 + Suite #2: 3,975 SF